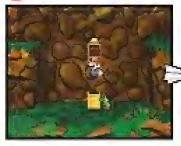

### BOGGETT

BOGGLY WOODS IS LIKE A PHOTO NEGATIVE OF THE REAL WORLD, SO ALL OF THE NATIVE TREES, MONSTERS AND VEGETATION ARE DIFFERENT SHADES OF BLACK AND WHITE IT'S QUITE LOVELY.

ROGUEPORT SEWERS (PG. 24)

#### THE SHADOW SIRENS

You'll run into the Shadow Sirens at the beginning of Boggly Woods, but since they lost the sketch of Mario and honce don't know what he looks like, they won't pay you much attention. Simply walk on by for now (they won't attack if you talk to them, but they don't have enything terribly interesting to say).